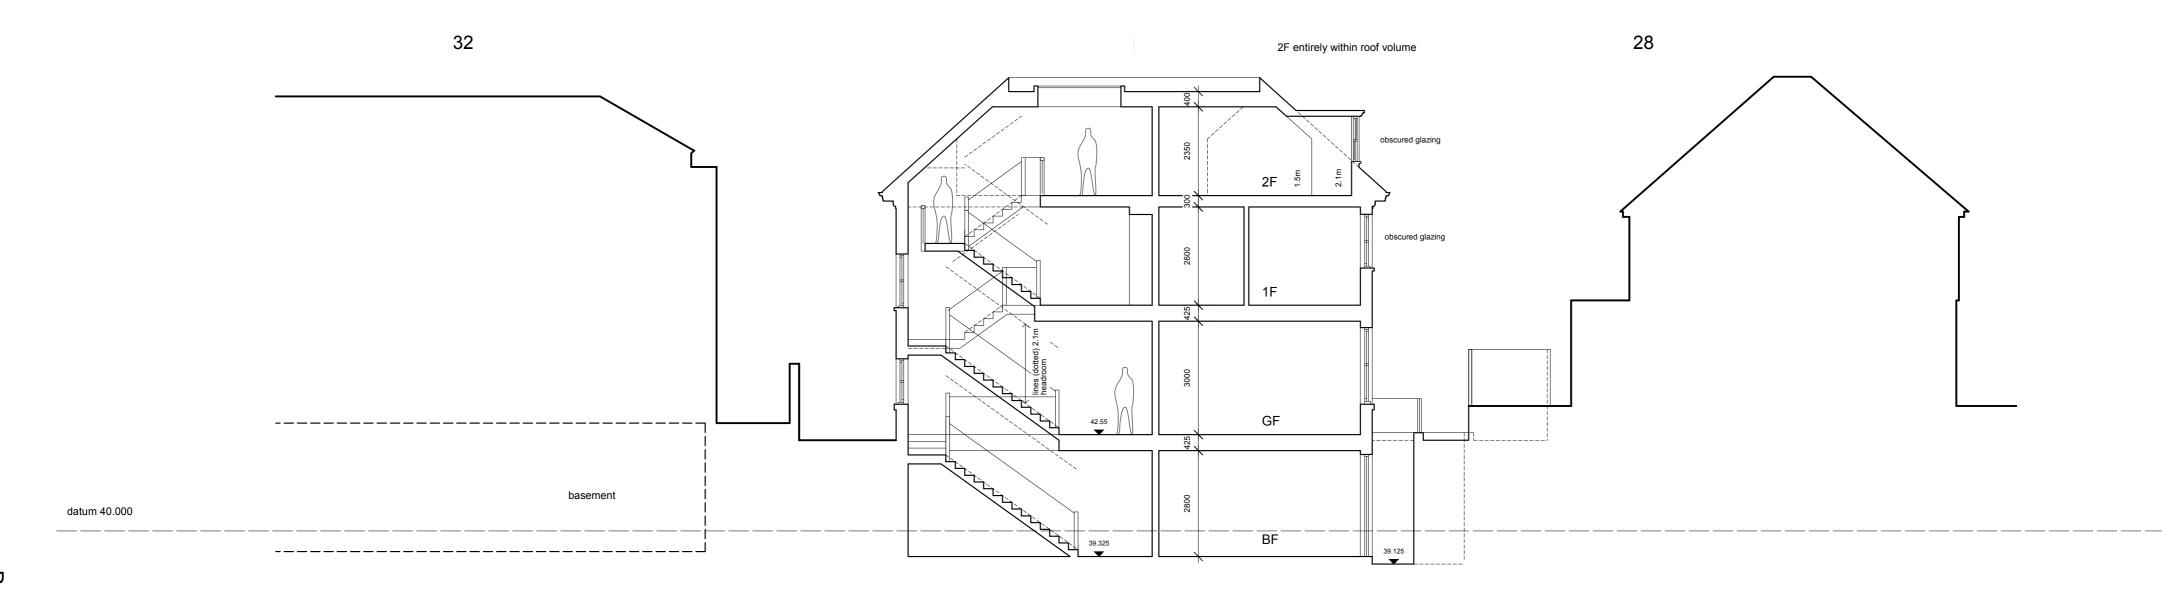

CROSS SECTION AS PROPOSED 1:100

| Revisions: B - Eaves height reduced by 300mm                                                                       |                                                 |                                          |       | Copyrigh |
|--------------------------------------------------------------------------------------------------------------------|-------------------------------------------------|------------------------------------------|-------|----------|
| BRIAN SMITH R.I.B.A.<br>Chartered Architect                                                                        | Client : Scale : 1: 100 Date : May 2020 Drawn : | Drawing title: CROSS SECTION AS PROPOSED |       |          |
| Suite 1, Barry House, 20-22 Worple Road, Wimbledon, London SW19 4DH<br>Telephone: 020 8947 0088 Fax: 020 8947 6827 | Job title: 30 Lancaster Gardens, London SW19    |                                          | 579 A | 9 E      |